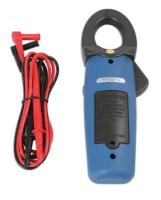

## AC/DC Digital Clamp Meter CAT III 1000A

Digital Clamp Meter suitable for use on all 12V system vehicles, as well as modern Hybrid and EV's.

## **Additional Information**

- Digital clamp tester for AC/DC current measurement CAT III 600V rated.
- · True RMS current and voltage readings regardless of waveforms.
- 30mm clamp jaw opening.
- Specification: AC/DC current to 1000A, AC/DC voltage to 600V, AC/DC power to 240kw, resistance to 40MOhm, frequency to 10MHz, continuity and diode check, low battery indicator, data hold facility and auto power off.
- · Supplied with test leads, carry case and battery. CE, UKCA & RoHS compliant.