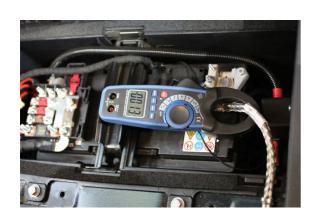

## AC/DC Digital Clamp Meter CAT III 1000A

Digital Clamp Meter suitable for use on all 12V system vehicles, as well as modern Hybrid and EV's.