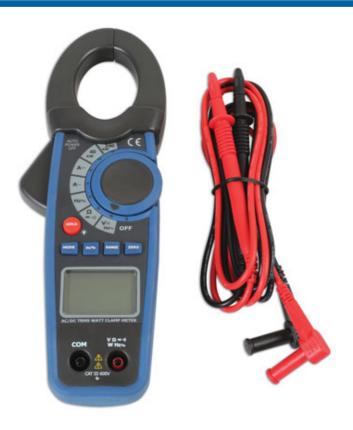

## AC/DC Digital Clamp Meter CAT III 1000A

Digital Clamp Meter suitable for use on all 12V system vehicles, as well as modern Hybrid and EV's.

## **Additional Information**

- Digital clamp tester for AC/DC current measurement CAT III 600V rated.
- · True RMS current and voltage readings regardless of waveforms.
- 30mm clamp jaw opening.
- Specification: AC/DC current to 1000A, AC/DC voltage to 600V, AC/DC power to 240kw, resistance to 40MOhm, frequency to 10MHz, continuity and diode check, low battery indicator, data hold facility and auto power off.
- · Supplied with test leads, carry case and battery. CE, UKCA & RoHS compliant.