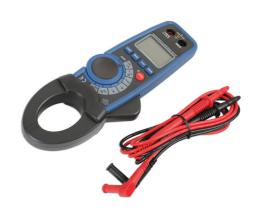

## AC/DC Digital Clamp Meter CAT III 1000A

Digital Clamp Meter suitable for use on all 12V system vehicles, as well as modern Hybrid and EV's.

## **Additional Information**

- Digital clamp tester for AC/DC current measurement CAT III 600V rated.
- · True RMS current and voltage readings regardless of waveforms.
- 30mm clamp jaw opening.
- Specification: AC/DC current to 1000A, AC/DC voltage to 600V, AC/DC power to 240kw, resistance to 40MOhm, frequency to 10MHz, continuity and diode check, low battery indicator, data hold facility and auto power off.
- · Supplied with test leads, carry case and battery. CE, UKCA & RoHS compliant.