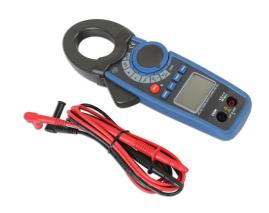

## AC/DC Digital Clamp Meter CAT III 1000A

Digital Clamp Meter suitable for use on all 12V system vehicles, as well as modern Hybrid and EV's.

## **Additional Information**

- Digital clamp tester for AC/DC current measurement CAT III 600V rated.
- · True RMS current and voltage readings regardless of waveforms.
- 30mm clamp jaw opening.
- Specification: AC/DC current to 1000A, AC/DC voltage to 600V, AC/DC power to 240kw, resistance to 40MOhm, frequency to 10MHz, continuity and diode check, low battery indicator, data hold facility and auto power off.
- · Supplied with test leads, carry case and battery. CE, UKCA & RoHS compliant.